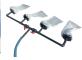

## **EXTERNAL FORK**

KIT BIO-MATIC System

OPTION 2

**OPTION 1** 

Kit robot prefilter + external pump fork with 4 filter-bags. (Robot sold separately). fk0005chrn000

Filter XXL (for very dirty pools)

Reference