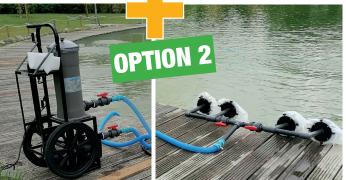

## **EXTERNAL FORK**

KIT BIO-MATIC System

OPTION 2

**OPTION 1** 

Kit robot prefilter + external pump fork with 4 filter-bags. (Robot sold separately). fk0005chrn000

Filter XXL (for very dirty pools)

Reference