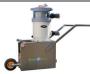

## **EXTERNAL FORK**

KIT BIO-MATIC System

OPTION 2

**OPTION 1** 

Kit robot prefilter + external pump fork with 4 filter-bags. (Robot sold separately). fk0005chrn000

Filter XXL (for very dirty pools)

Reference