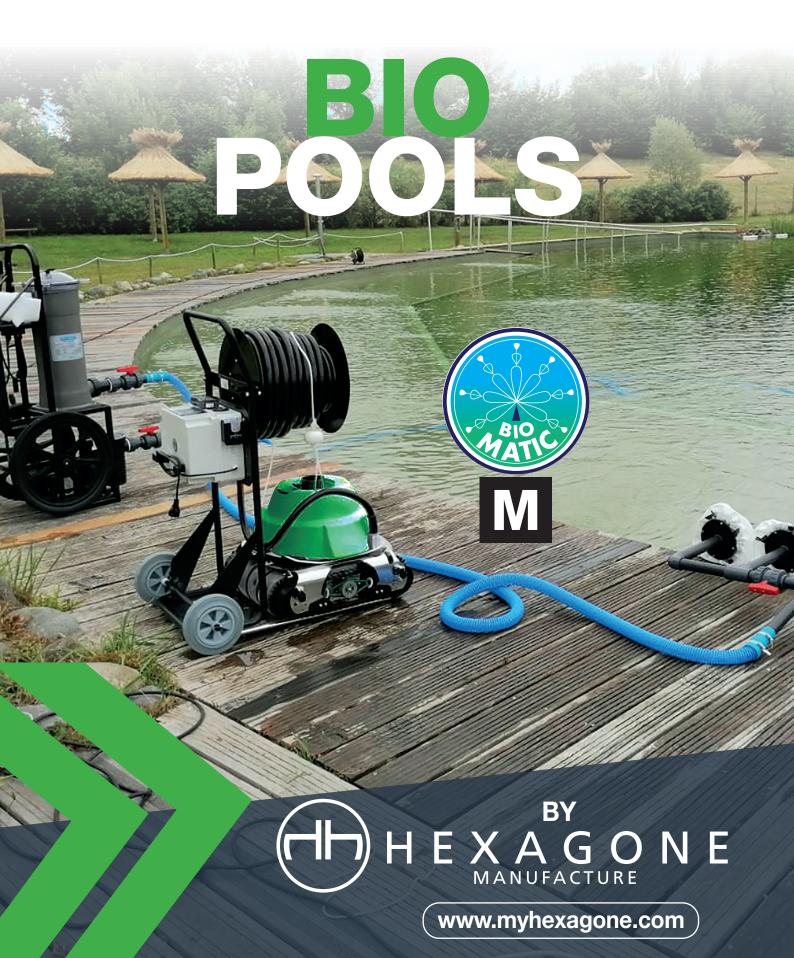

# **Bio vacuum cleaner**

# **EXPERT OPINION**

The robot that sucks up XXL quantities thanks to its internal / external double pump system. The choice between 3 filtration options.

Robot M width 50 cm

# **TECHNICAL INFORMATIONS**

1000 m<sup>2</sup> Basin area Cleaner width 50 cm From 10 to 15m/min Cleaning speed Suction power 50 m<sup>3</sup>/h Filtration capacity 3,1 kg Weight off/in water 22 kg/ 3 kg 110 v-240 v / 24 vdc Power supply xcpm3m-cnfgbio Reference